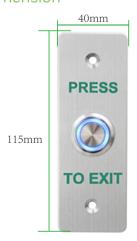

#### **Specifications**

| Dimensions:         | 115x40mm                            | Mechanical Life:    | 1000000 tested            |
|---------------------|-------------------------------------|---------------------|---------------------------|
| Standard Structure: | Stainless steel Panel, Steel Button | Operating temp:     | -10°C ~ 55°C (14°F-131°F) |
| Current Rating:     | 3A, 36VDC Max                       | Operating Humidity: | 0-95% (non- condensing)   |
| Output Contact:     | NO/NC/COM                           | Weight:             | 0.14kg                    |

#### Dimension